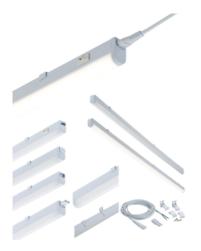

#### **UCLED4CW**

### 230V 4W LED Linkable Striplight 4000K (277mm)

www.mlaccessories.co.uk

| MLA PART CODE                 | UCLED4CW                                        |
|-------------------------------|-------------------------------------------------|
| DESCRIPTION                   | 230V 4W LED Linkable Striplight 4000K (277mm)   |
| NET WEIGHT (KG)               | 0.173                                           |
| FINISH                        | White                                           |
| DIFFUSER                      | Opal                                            |
| DIMENSIONS (MM)               | Length - 277<br>Width - 22.8<br>Projection - 36 |
| CONSTRUCTION                  | Construction - Polycarbonate                    |
| CLASS                         | II                                              |
| IP RATING                     | IP20                                            |
| WATTAGE (W)                   | 4                                               |
| LAMP TECHNOLOGY               | LED                                             |
| LAMP INCLUDED                 | Yes                                             |
| LUMENS (LM)                   | 360                                             |
| LUMENS LIGHT SOURCE ONLY (LM) | 460                                             |
| LUMEN TOLERANCE               | 5%                                              |
| EFFICACY (LM/W)               | 117.9                                           |
| CIRCUIT WATTAGE (W)           | 3.9                                             |
| ССТ                           | 4000K                                           |
| LIGHT COLOUR                  | Cool White                                      |
| CRI                           | >80                                             |
| SDCM                          | <6                                              |
| RUNNING CURRENT (A)           | 0.03                                            |
| DISPLACEMENT FACTOR           | >0.9                                            |
| SVM                           | 0.001                                           |
| PST-LM                        | 0.001                                           |
| BEAM ANGLE (DEGREES)          | 145                                             |
| LIFE SPAN (HRS)               | 30,000                                          |
| L70B50 LIFESPAN (HRS)         | 54,000                                          |

# **X**nightsbridge

| DIMMABLE                                 | No            |
|------------------------------------------|---------------|
| OPERATING TEMPERATURE                    | -10~40°C      |
| INPUT VOLTAGE                            | 230V 50Hz     |
| CABLE LENGTH (M)                         | 2             |
| WARRANTY                                 | 3year(s)      |
| MANUFACTURED IN ACCORDANCE WITH          | BS EN 60598   |
| ORIGIN OF MANUFACTURE                    | China         |
| DECLARATION OF CONFORMITY (HELD ON FILE) | Yes           |
| EAN                                      | 5055832977759 |